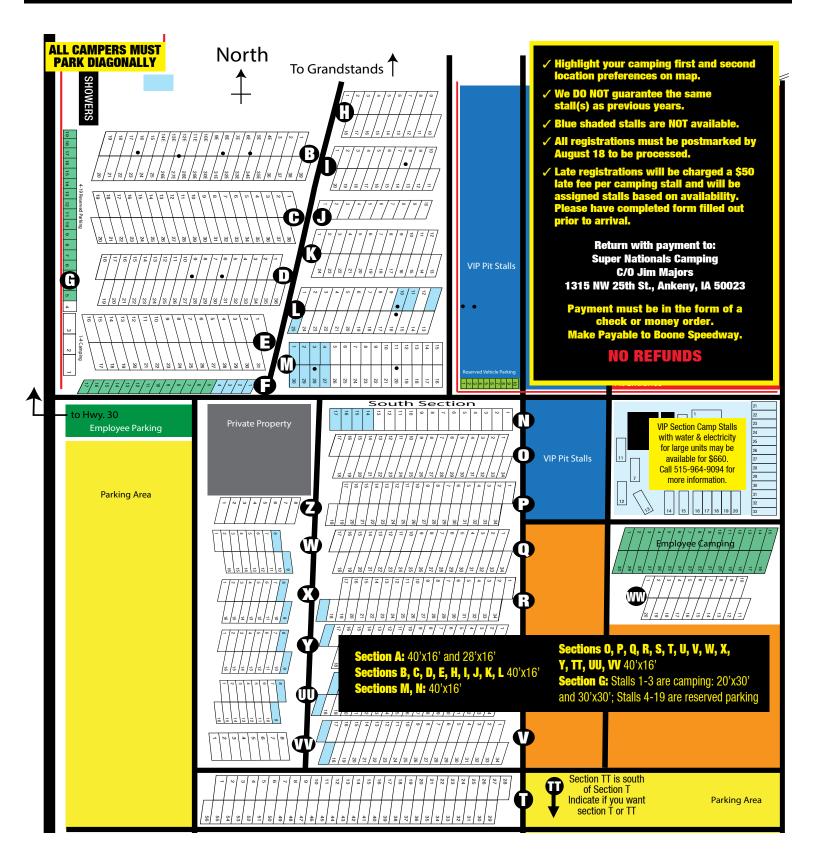

### **2025 CAMPING MAP**

## **2025 CAMPING INFORMATION**

IMCA and Boone Speedway welcome you to the IMCA Super Nationals and wish to make your visit at American's Racin' Vacation an enjoyable one.

- Deadline for camping renewals: July 18, 2025. Deadline for all camping registrations: August 18, 2025. After August 18 you will need to register and pay for camping at the track. A late fee of \$50 per camping stall will apply after August 18. Campers registering at the track are required to check in at the camping office at the main grandstand ticket booth PRIOR to parking their camper. Please have a registration form filled out prior to arrival to speed up the process. No checks accepted at the track, CASH ONLY.
- 2. A completed registration form is required for each camping stall, even if you're part of a group. A confirmation will be sent to the email address provided on the registration form.
- 3. Returning campers who request their prior year camping spot will be given priority. This does not guarantee the same spots as prior years. If we are unable to fill your request within the same camping section as prior years, we will assign you a new location.
- 4. Campers who need to change the contact name for their camping stall must contact Jim and a submit a new registration form, failure to do so will void your previous registration. No exceptions .
- 5. Campers with slideouts on both sides, or a slideout and a large awning will require 2 side-by-side stalls. Campers longer than 35 or 40 feet with vehicle will require 2 head-to-head stalls. Check the map on the registration form to see the length of each section. You MUST indicate on the form if you need side-by-side or head-to-head stalls to fit your camper.
- 6. If we are unable to fill your request within the same camping section we will do our best to assign your additional request in as close proximity as possible.
- 7. No new requests will be honored in sections C through M. If you need additional adjoining camping stalls after submitting your registration, you must contact Jim for availability.
- 8. New campers in 2023 and 2024 will not be guaranteed a camping stall in C through M. Campers in these years will be assigned based on availability.
- 9. No campers or vehicles will be allowed in the campgrounds until Friday, August 29, at 10am, without prior authorizaiton. Campers in the VIP area will be allowed to enter on Thursday, August 28, at 10am. All campers and vehicles in the campgrounds before the opening date and time will be towed without notice.
- 10. All campers must park diagonally in camping stalls, except in G, M, N.
- 12. Tags for your camper and tow vehicle will be mailed. Camper tag must be displayed on your camper's entry door or a window. Tow vehicle tags must be displayed in left side of the windshield. Only campers and vehicles displaying these tags are allowed in the campgrounds. All other vehicles must park in the paid general parking area or they will be towed. Additional camping stalls are available for purchase in sections 0 to TT based on availability. Weekly parking permits are available for \$100 in shaded green areas in Sections F and G and along the SE section line fence west of the SE pit entrance.
- 13. Handicap registered vehicles must park in the assigned handicap area. Campers are not allowed to use the handicap parking areas as a permanent parking stall.
- 14. All roadways must remain clear according to the City of Boone Fire and Rescue requirements. No exceptions.