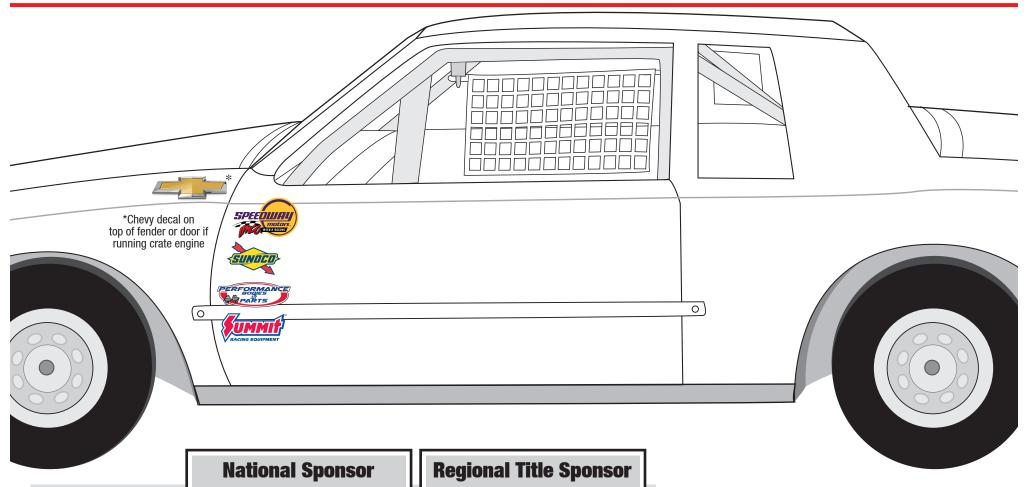

## **2022 Required IMCA Hobby Stock Decal Placement**

These decals are required to be placed in these positions on both sides of your car. Send a photo of your car to contingencies@imca.com

Large IMCA Speedway Motors Decal to be placed on the right rear corner of deck lid.

Heat and Feature win decals are recommended to be placed on the roof or 'B' or 'C' pillar.