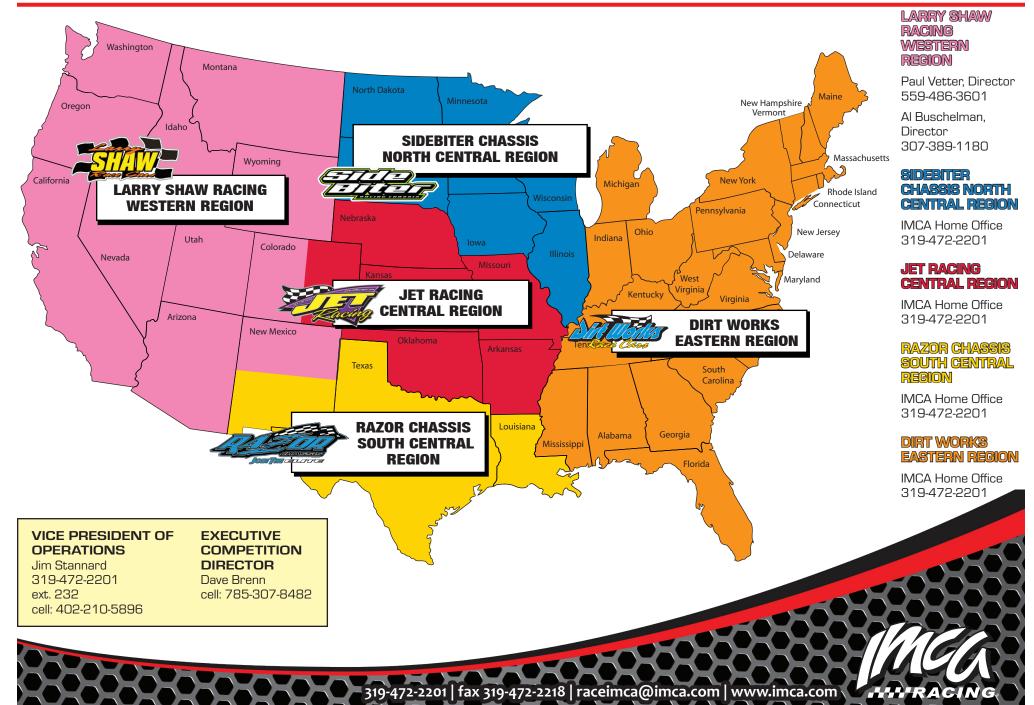

## **2019 IMCA Modified Regions**

## **Regional Title Sponsors**

Western Region

North Central Region

**Central Region** 

South Central Region

Eastern Region

Heat and Feature win decals are recommended to be placed on the roof or 'B' or 'C' pillar.