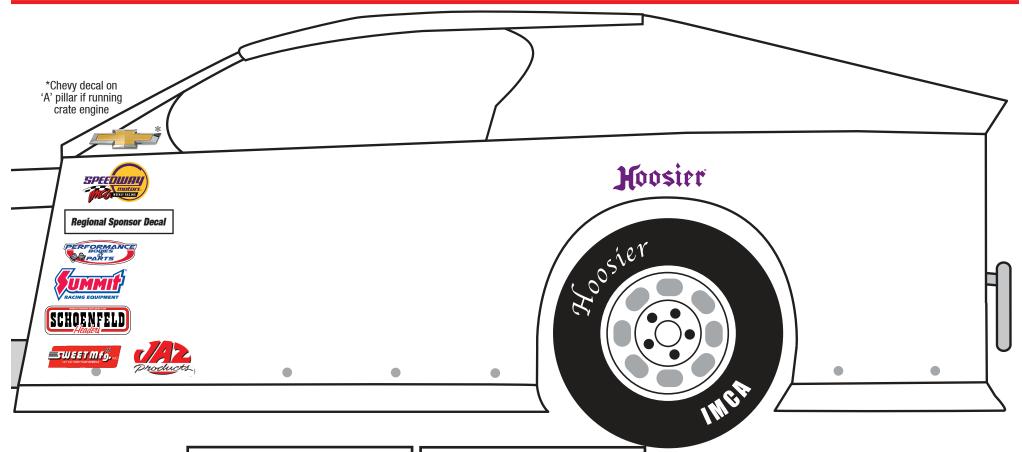

## **2019 Required IMCA Modified Decal Placement**

These decals are required to be placed in these positions on both sides of your car. Provide a photo of your car to kyoder@imca.com or mail to PO Box 921, Vinton, IA 52349

## **National Sponsor**

Large IMCA Speedway Motors Decal to be placed on the right of rear filler panel.

## **Regional Title Sponsors**

Western Region

North Central Region

**Central Region** 

South Central Region

Eastern Region

Heat and Feature win decals are recommended to be placed on the roof or 'B' or 'C' pillar.