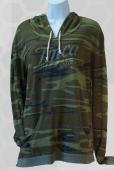

WYRACING

Flags IMCA Logo \$20

IMCA logo. 2X-3X \$47

Ladies Hoodies with IMCA log in blue or green; S-XL \$42; 2X \$44

**Ladies Hooded Pullover** hooded tee. M-XL \$42: 2XL \$44

**Ladies Camo Hooded** Pullover hooded tee, M-XL \$20