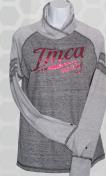

WYRACING

Flags IMCA Logo \$20

IMCA logo. 2X-3X \$47

Ladies Hoodies with IMCA log in blue or green; S-XL \$42; 2X \$44

**Ladies Hooded Pullover** hooded tee. M-XL \$42: 2XL \$44

**Ladies Camo Hooded** Pullover hooded tee, M-XL \$20