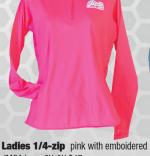

WYRACING

Flags IMCA Logo \$20

IMCA logo. 2X-3X \$47

Ladies Hoodies with IMCA log in blue or green; S-XL \$42; 2X \$44

**Ladies Hooded Pullover** hooded tee. M-XL \$42: 2XL \$44

**Ladies Camo Hooded** Pullover hooded tee, M-XL \$20