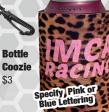

Leopard Print Coozie Pink or Blue Lettering \$4

**Boys Rock the Pits** Shirt \$15

**Mens Skull** Tee S-XL \$20: 2X \$22: 3X \$24

Womens **Summer Nights Tee** S-XL \$20: 2X \$22

Watermelon

Rockin the Race **Life Cut** Tank S-XL \$22; 2X \$24