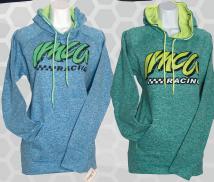

WYRACING

Flags IMCA Logo \$20

IMCA logo. 2X-3X \$47

Ladies Hoodies with IMCA log in blue or green; S-XL \$42; 2X \$44

**Ladies Hooded Pullover** hooded tee. M-XL \$42: 2XL \$44

**Ladies Camo Hooded** Pullover hooded tee, M-XL \$20