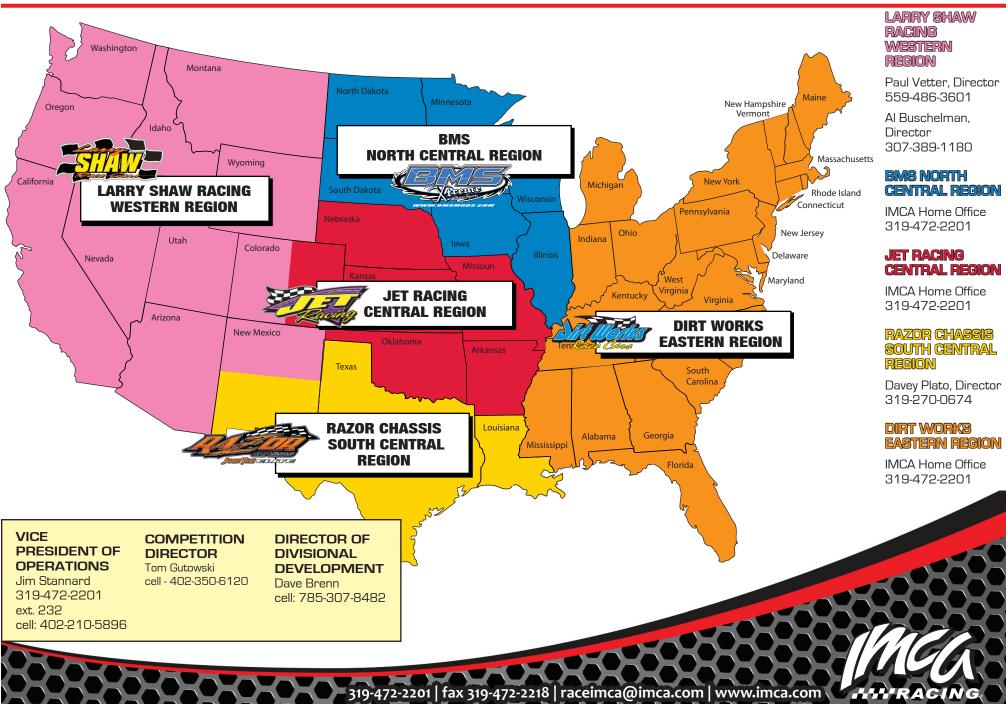

## **2016 IMCA Modified Regions**

## **Regional Title Sponsors**

Western Region

North Central Region

**Central Region** 

South Central Region

Eastern Region

Heat and Feature win decals are recommended to be placed on the roof or 'B' or 'C' pillar.