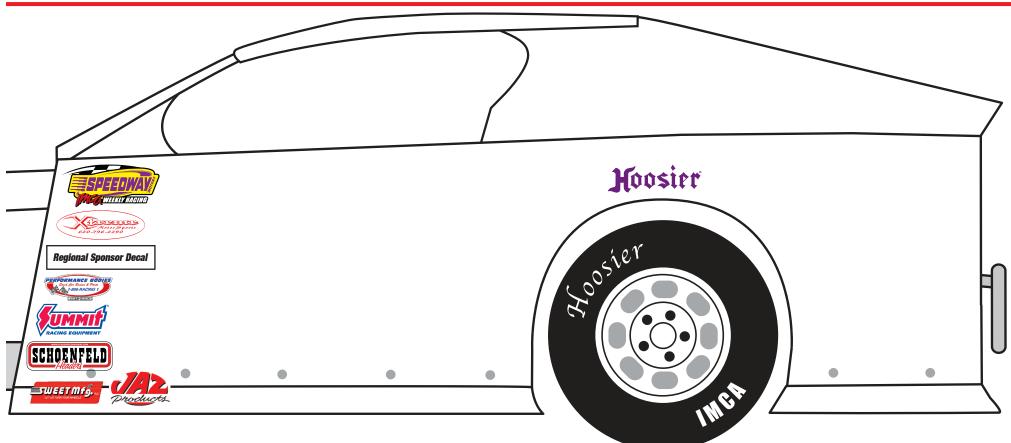

## **2016 Required IMCA Modified Decal Placement**

These decals are required to be placed in these positions on both sides of your car. Provide a photo of your car to kyoder@imca.com or mail to PO Box 921, Vinton, IA 52349

## **National Sponsor**

Large IMCA Speedway Motors Decal to be placed on the right of rear filler panel.

## **Regional Title Sponsors**

Western Region

North Central Region

**Central Region** 

South Central Region

Eastern Region

Heat and Feature win decals are recommended to be placed on the roof or 'B' or 'C' pillar.